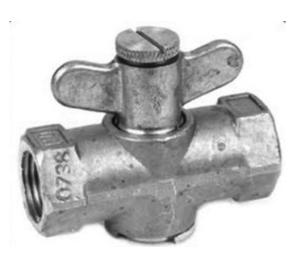

## Lever Handle

Pressure: 1 psig air, 1 psig natural gas, propane and butane
Cv: 2.9 Full open rating for natural gas at 0.6 sg
Natural Gas Flow at 1" w.c. drop: 175 cfh
End-to-End Length: 2-3/4"
Material: Brass
Thread Size: 1/2" NPT female both ends.
Part Number: 10027231
Thread Size: 1/2" RP female both ends.
Part Number: 101023457