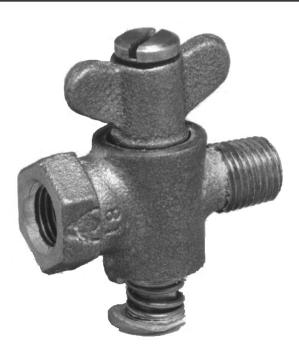

## **Butterfly Handle**

Pressure: 1/2 psig Cv: 0.3 Full open rating for natural gas at 0.6 sg Natural Gas Flow at 1" w.c. drop: 17 cfh End-to-End Length: 1-3/4" Material: Brass Thread Size: 1/4" NPT female x 1/4" NPT male Part Number: 12659